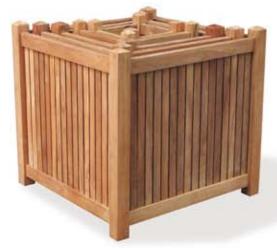

category: PLANTER BOXES

14" PLANTER BOX (FULLY BUILT)

code: PL - 004

Outside Dimension: W14 x H15.5 x L14"

W35 x H39.5 x L35 cm

Inside Dimension: W10  $^{1}/_{4}$  x H10  $^{1}/_{2}$  x L10  $^{1}/_{4}$ "

W26 x H26.5 x L26 cm

Natural fine hand sanded finish. Mortise and tenon joinery construction. Solid "A" grade Indonesian plantation teak. Full 1 year warranty against manufacturer's defects.

NO ASSEMBLY REQUIRED